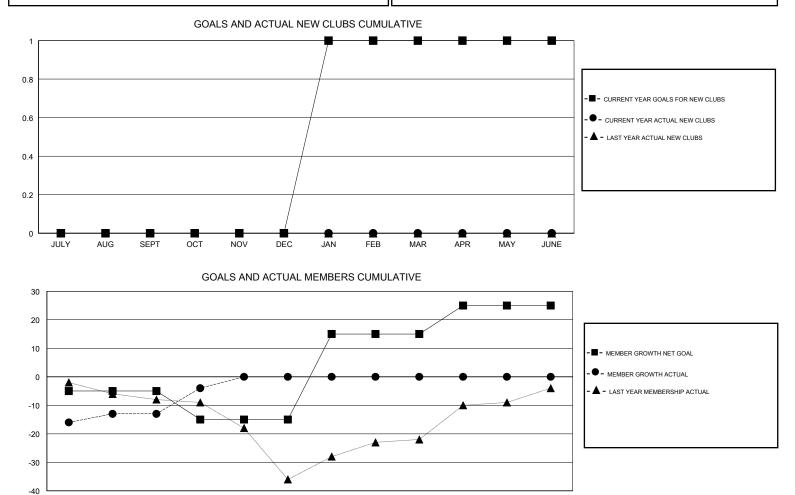

## LOCATION GREECE

GMT CA

| Clubs<br>RESULTS FOR 2017-2018 |               |           |               | Members               |                           |                         |                                                    |
|--------------------------------|---------------|-----------|---------------|-----------------------|---------------------------|-------------------------|----------------------------------------------------|
|                                |               |           |               | RESULTS FOR 2017-2018 |                           |                         |                                                    |
| QUARTER                        | NEW CLUB GOAL | NEW CLUBS | DROPPED CLUBS | QUARTER               | MEMBER GROWTH NET<br>GOAL | MEMBER GROWTH<br>ACTUAL | DROPPED<br>MEMBERS ACTUAL<br>(including transfers) |
| JULY/AUG/SEPT                  | 0             | 0         | 0             | JULY/AUG/SEPT         | -5                        | 27                      | 31                                                 |
| OCT/NOV/DEC                    | 0             | 0         | 0             | OCT/NOV/DEC           | -10                       | 16                      | 7                                                  |
| JAN/FEB/MAR                    | 1             | 0         | 0             | JAN/FEB/MAR           | 30                        | 0                       | 0                                                  |
| APR/MAY/JUNE                   | 0             | 0         | 0             | APR/MAY/JUNE          | 10                        | 0                       | 0                                                  |